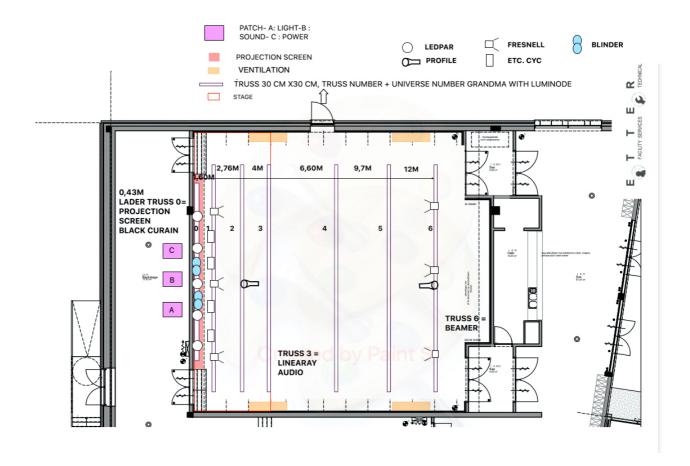

## **RIGGING**

6 square trusses and 2 ladder trusses, 1 is reserved for the black back curtain and projection screen.

Can be operated individually. Operation is located at stage, cour cote in a closed cupboard.

Track 1, 2, 3, 4, 5, 6, with power.

Truss ladder track for curtain black box and projection screen. Can also be used for back drop.

Truss 3 is used for audio and cannot be easy operated.

Max draw height for light in the hood is 6.40m.

Track 1, 2, 3, 4, 5, 6 is pre-wired for light.

No standard clogging or legs provided.

## **AVAILABLE POWER**

Cour on stage 2 x 32A (→ 1 for the stage rack) 1 x 16A, 240V

Center of the hall: 32A

Rear of the hall: 32A (Center under seats/TRIBUNE)

1 x 16A, 240V (Center)

2 x 16A, 240V (Cour & Jardin)

1 x 16A, 240V (Jardin)

Backstage 2 x 32A

On the back wall: 2 x 16A / 240V (Cour & Jardin)

## Patch panel backstage

Fix power for grid 1 x 63A  $\Rightarrow$  2 x 32A  $\Rightarrow$  Divided in 6 different lines of 8 power connections (patch panel for light in the grid).

Fix power backstage 1x 63A → Divided in 4 x 32A 3 phase → Could be used for extensional dimrack.