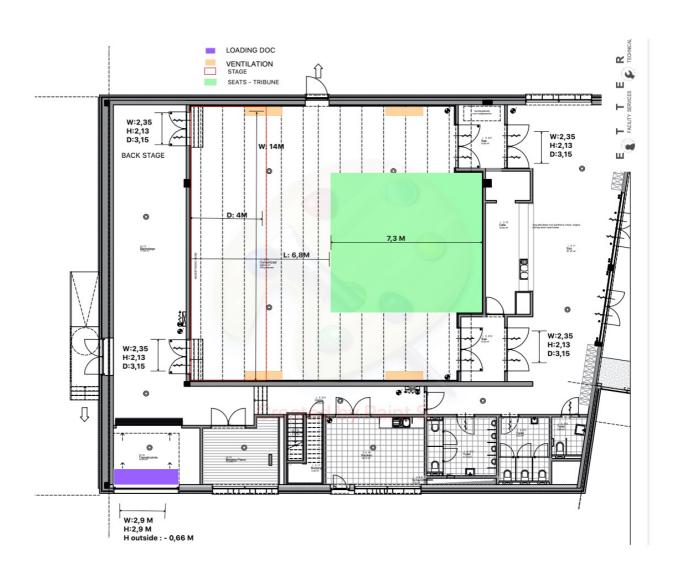

# **SITUATION 2**

## TRIBUNE / SEATS

Number of seats: 90 people (stand with level difference and retractable)

Depth: 2,5m Width: 7,41m Height: 2,7m

Row: #9 - 10 seats each

Row depth: 0,92m Last row depth: 1,27m Row height: 0,29m

## **LOADING - UNLOADING**

Loading and unloading trough the loading platform backstage or through the elevator at the parking lot.

Loading platform - same level as stage height (0,61m).

Dimensions of the entrance door to the stage: Width: 1.66m - Height: 2.12m - Diagonal: 2.74m