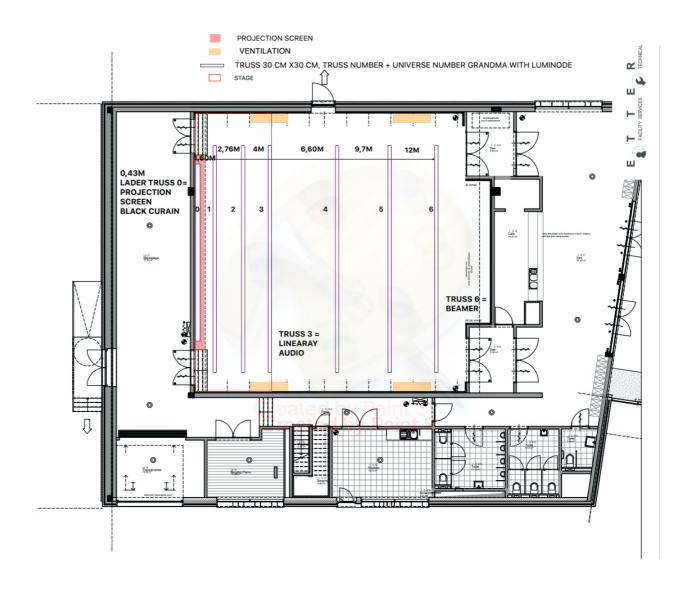

# **RIGGING**

## **RIGGING**

6 square trusses and 2 ladder trusses, 1 is reserved for the black back curtain and projection screen.

Can be operated individually. Operation is located at stage, cour cote in a closed cupboard.

Track 1, 2, 3, 4, 5, 6, with power.

Truss ladder track for curtain black box and projection screen. Can also be used for back drop.

Truss 3 is used for audio and cannot be easy operated.

Max draw height for light in the hood is 6.40m.

Track 1, 2, 3, 4, 5, 6 is pre-wired for light.

No standard clogging or legs provided.