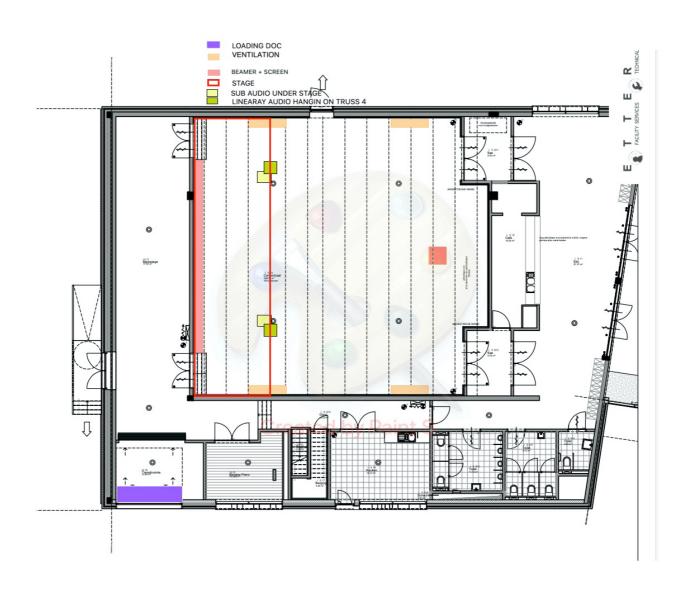

# **SITUATION 1**

## **STAGE**

Depth: 4m Width: +/- 14m

Max. Load: 700 kg/ m<sup>2</sup> Height to main floor: 0,61m

The stage is standard in the Pilar BOX. An additional cost of €180 will be charged to the tenant for the dismantling of the stage.

## **RIGGING**

6 square trusses and 2 ladder trusses, 1 is reserved for the black back curtain and projection screen.

Can be operated individually. Operation is located at stage, cour cote in a closed cupboard.

Track 1, 2, 3, 4, 5, 6, with power.

Truss ladder track for curtain black box and projection screen. Can also be used for back drop.

Truss 3 is used for audio and cannot be easy operated.

Max draw height for light in the hood is 6.40m.