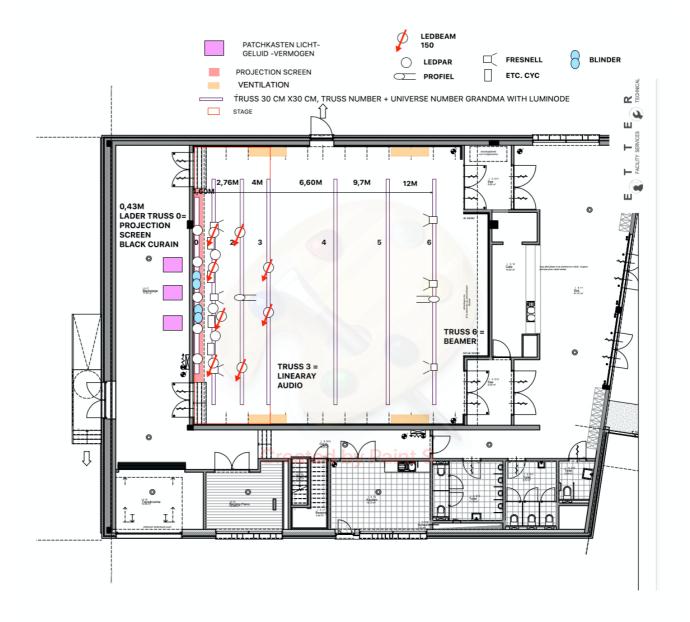

## **RIGGING**

6 square trusses and 2 ladder trusses, 1 is reserved for the black back curtain and projection screen.

Can be operated individually. Operation is located at stage, cour cote in a closed cupboard.

Track 1, 2, 3, 4, 5, 6, with power.

Truss ladder track for curtain black box and projection screen. Can also be used for back drop.

Truss 3 is used for audio and cannot be easy operated.

Max draw height for light in the hood is 6.40m.

Track 1, 2, 3, 4, 5, 6 is pre-wired for light.

No standard clogging or legs provided.

## LIGHT FIXTURES

All our light is LED.

THE STANDAARD LIGHT @ THE GRID → NOT CHANGEABLE!

6 x FRESNELL = ETC S4 Tungsten HD HD SERIE 2, FRESNEL Adapter MODUS STUDIO

2 x PROFILE = ETC S4 Tungsten HD HD SERIE 2, 25-50 Zoom Lens Tube Black Adapter, MODUS STUDIO

4 x APC = ETC Color source CYC, MODE 1

5 x PAR = SHOWTEC M800 TOUR, MODE 16 BIT

2 x BLINDER, BRITEQ